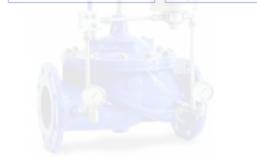

MANKENBERG

SS range pressure control valves, bleeding and venting valves, float valves and typical control valves