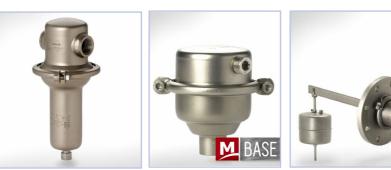

MANKENBERG

SS range pressure control valves, bleeding and venting valves, float valves and typical control valves