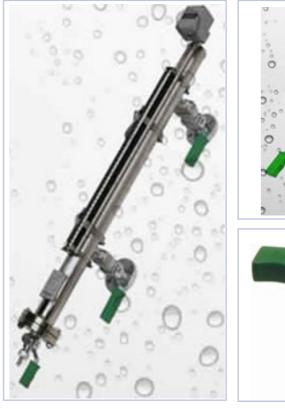

MANKENBERG

SS range pressure control valves, bleeding and venting valves, float valves and typical control valves

#### Liquid measuring instruments

TA CHEN INTERNATIONAL, INC.

SS pipes and fittings

Control and fluid regulation

valves

PRODUCTS **OVERVIEW** 

Heat exchangers gasketed plate, brazed, welded plates etc..